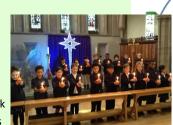

#### **KS2 Carol Service**

A big thank you to all the parents who attended the Carol Service, we all had a lovely evening and are sure you all did too.