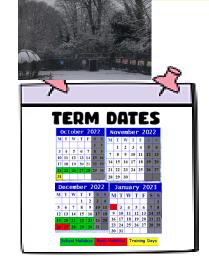

### **UPCOMING EVENTS**

Friday 16th December- Last day of the Autumn 2 term

Tuesday 3rd January 2023—First day of Spring 1 term

Thursday 2nd February—Year 2 trip to National emergency Services Museum

Wednesday 8th February—Young voices concert

Thursday 9th February—Last day of Spring 1 term

Friday 10th February—INSET day